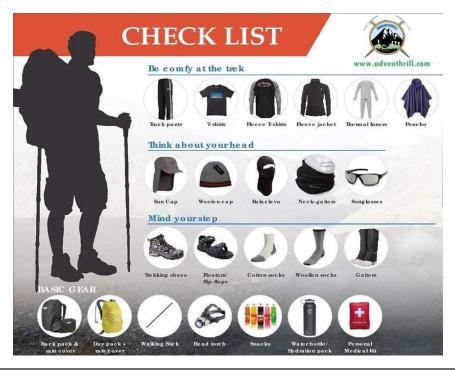

## **ADVENTHRILL**

| S.No | <br>Basics Gear             |                                                           |  |  |
|------|-----------------------------|-----------------------------------------------------------|--|--|
| 1    | Back pack & rain cover      | (50 - 60 ltr) with comfortable shoulder straps            |  |  |
| 2    | Head torch                  | 1 Nos.                                                    |  |  |
| 3    | Water bottle/Hydration pack | 2 bottles of one liter each                               |  |  |
|      |                             | People who use hydration pack                             |  |  |
|      |                             | 1 hydration pack and 1 bottle of one liter water          |  |  |
| 4    | Personal Medical Kit        | Consult your doctor                                       |  |  |
|      |                             |                                                           |  |  |
|      | Keep these handy            |                                                           |  |  |
| 5    | Waterproof and warm gloves  | 1 Pair                                                    |  |  |
|      |                             |                                                           |  |  |
|      | <br>Think about your head   |                                                           |  |  |
| 6    | Sun cap                     | 1 Nos. (One that covers the neck as well)  1 Nos.  1 Nos. |  |  |
| 7    | Woolen cap                  |                                                           |  |  |
| 8    | Neck-gaiters                |                                                           |  |  |
| 9    | Sunglasses                  | Dark with side cover, it should be U/V protected.         |  |  |
|      |                             | People who wear spectacles-                               |  |  |
|      |                             | (A)- Use contact lenses. (Not for Chadar trek)            |  |  |
|      |                             | (B)- Photo chromatic glasses.                             |  |  |
|      | Be comfy at the trek        |                                                           |  |  |
| 10   | T-shirts                    | 4 Full classes (Non-catton)                               |  |  |
| 10   | 1-5111115                   | 4 Full sleeves (Non-cotton)                               |  |  |

|              | Fleece T-shirts                   | 1 Nos.                                             |  |  |
|--------------|-----------------------------------|----------------------------------------------------|--|--|
|              | Fleece jacket                     | 1 Nos. (Alternative: a woollen sweater)            |  |  |
|              | Wind & waterproof (jacket & pant) | 1 Pair.                                            |  |  |
|              | Thermal inners (upper and lower)  | 1 Pair                                             |  |  |
|              | Trek pants                        | 2 Synthetic (avoid shorts, fitting denims, capris) |  |  |
|              | Poncho                            | 1 Nos.                                             |  |  |
|              | Mind your step                    |                                                    |  |  |
|              | Trekking shoes                    | 1 Pair (Waterproof, high ankle with good grip)     |  |  |
|              | Floaters/flip-flops               | 1 Pair (Optional)                                  |  |  |
|              | Cotton socks                      | 5 pairs                                            |  |  |
| Woolen socks |                                   | 3 pairs                                            |  |  |
|              | Personal Utilities                |                                                    |  |  |
|              | Sunscreen cream                   | Hand sanitizer                                     |  |  |
|              | Moisturizer                       | Antibacterial powder                               |  |  |
|              | Toilet Depar Quines               | Toothbrush and toothpaste                          |  |  |
|              | Toilet Paper & wipes              | Toothbrush and toothpaste                          |  |  |